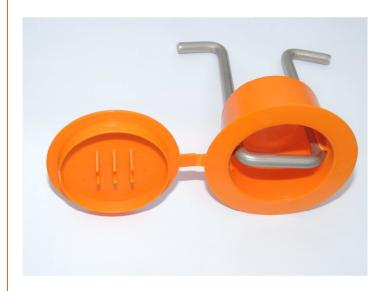

Simply insert into fresh concrete, similar to embedding plastic cartridges for protection railings. No need for binding to steel fixing bars

Flush with the surface. It prevents accidents due to tripping.