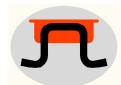

# OMEGA ANCHOR: Developed, patented and manufactured by our company.

Omega Anchor is a safety anchor to embed in concrete. Structural fall protection anchorage device that fulfils the

Structural fall protection anchor for concrete for the installation of textile type fall arrest anchor points EN 795B: Temporary lifelines, temporary anchorage rings and temporary anchorage slings. (\*Check compatibility)

Fall protection anchorage with 16 KN strength.

Stainless or galvanized: both options available.

Simply insert into fresh concrete, similar to embedding plastic cartridges for protection railings. No need for binding to steel fixing bars

Flush with the surface. It prevents accidents due to tripping.