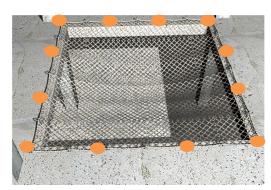

illing.



Installation of anchorage without rawl plugs.

Installation of anchorage without torque wrenches (necessary for verifying tightening torque in fall protection anchors 795A with rawl plugs).

Simply insert into fresh concrete, similar to embedding plastic cartridges for protection railings. No need for binding to steel fixing bars



Flush with the surface. It prevents accidents due to tripping.

Peripheral protection always available. It prevents accidents caused by rush activity or imprudence with legal responsibilities for the team of the construction company.

**BUILDING & PUBLIC WORKS** 





MANY POSSIBILITIES





#### SIMPLE ANCHOR POINT / PERIPHERAL PROTECTION WITH TEMPORARY LIFE LINES



### **OTHER USES:**

\*CHECK COMPATIBILITY FOR NETS AND NET ANCHOR ACCESSORIES.





## PHOTOGRAPHIC SEQUENCE





...19MPa















This leaflet only contains commercial information. It does not contain instructions for use.

\*Always respect the instructions of use included in the Omega Anchor. Always verify compatibility of all components, equipment and fall arrest devices used in combination with this Omega Anchor.



www.omegaanchors.com