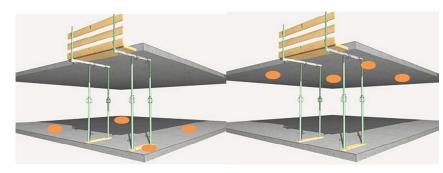

ation tests on-site nor installation certificates issued by manufacturer or authorized installer. (\*Check compatibility)







Installation of anchorage without drilling.



Installation of anchorage without rawl plugs.

Installation of anchorage without torque wrenches (necessary for verifying tightening torque in fall protection anchors 795A with rawl plugs).

Simply insert into fresh concrete, similar to embedding plastic cartridges for protection railings. No need for binding to steel fixing bars



Flush with the surface. It prevents accidents due to tripping.

Peripheral protection always available. It prevents accidents caused by rush activity or imprudence with legal responsibilities for the team of the construction company.

**BUILDING & PUBLIC WORKS** 





MANY POSSIBILITIES





#### SIMPLE ANCHOR POINT / PERIPHERAL PROTECTION WITH TEMPORARY LIFE LINES



### **OTHER USES:**

\*CHECK COMPATIBILITY FOR NETS AND NET ANCHOR ACCESSORIES.





## PHOTOGRAPHIC SEQUENCE





...19MPa















This leaflet only contains commercial information. It does not contain instructions for use.

\*Always respect the instructions of use included in the Omega Anchor. Always verify compatibility of all components, equipment and fall arrest devices used in combination with this Omega Anchor.



www.omegaanchors.com