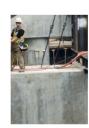

Simply insert into fresh concrete, similar to embedding plastic cartridges for protection railings. No need for binding to steel fixing bars

Flush with the surface. It prevents accidents due to tripping.