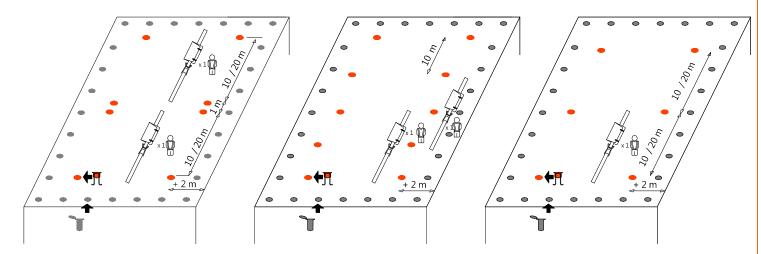

Peripheral protection always available. It prevents accidents caused by rush activity or imprudence with legal responsibilities for the team of the construction company.

**BUILDING & PUBLIC WORKS** 

MANY POSSIBILITIES

#### SIMPLE ANCHOR POINT / PERIPHERAL PROTECTION WITH TEMPORARY LIFE LINES