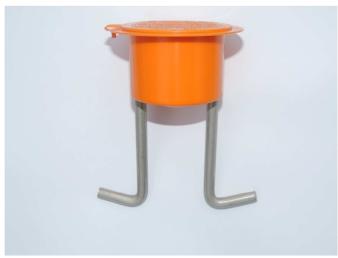

Simply insert into fresh concrete, similar to embedding plastic cartridges for protection railings. No need for binding to steel fixing bars

Flush with the surface. It prevents accidents due to tripping.