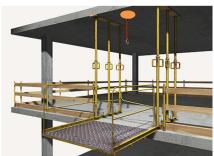

ion tests on-site nor installation certificates issued by manufacturer or authorized installer. (\*Check compatibility)







Installation of anchorage without drilling.



Installation of anchorage without rawl plugs.

Installation of anchorage without torque wrenches (necessary for verifying tightening torque in fall protection anchors 795A with rawl plugs).

Simply insert into fresh concrete, similar to embedding plastic cartridges for protection railings. No need for binding to steel fixing bars



Flush with the surface. It prevents accidents due to tripping.

Peripheral protection always available. It prevents accidents caused by rush activity or imprudence with legal responsibilities for the team of the construction company.

**BUILDING & PUBLIC WORKS** 





MANY POSSIBILITIES





#### SIMPLE ANCHOR POINT / PERIPHERAL PROTECTION WITH TEMPORARY LIFE LINES



### **OTHER USES:**

\*CHECK COMPATIBILITY FOR NETS AND NET ANCHOR ACCESSORIES.





## PHOTOGRAPHIC SEQUENCE





...19MPa















This leaflet only contains commercial information. It does not contain instructions for use.

\*Always respect the instructions of use included in the Omega Anchor. Always verify compatibility of all components, equipment and fall arrest devices used in combination with this Omega Anchor.



www.omegaanchors.com