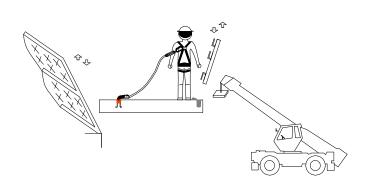

## PHOTOGRAPHIC SEQUENCE

...19MPa

This leaflet only contains commercial information. It does not contain instructions for use.

\*Always respect the instructions of use included in the Omega Anchor. Always verify compatibility of all components, equipment and fall arrest devices used in combination with this Omega Anchor.