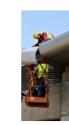

requires neither verification tests on-site nor installation certificates issued by manufacturer or authorized installer. (\*Check compatibility)







Installation of anchorage without drilling.



Installation of anchorage without rawl plugs.

Installation of anchorage without torque wrenches (necessary for verifying tightening torque in fall protection anchors 795A with rawl plugs).

Simply insert into fresh concrete, similar to embedding plastic cartridges for protection railings. No need for binding to steel fixing bars



Flush with the surface. It prevents accidents due to tripping.

Peripheral protection always available. It prevents accidents caused by rush activity or imprudence with legal responsibilities for the team of the construction company.

**BUILDING & PUBLIC WORKS** 





MANY POSSIBILITIES





#### SIMPLE ANCHOR POINT / PERIPHERAL PROTECTION WITH TEMPORARY LIFE LINES



### **OTHER USES:**

\*CHECK COMPATIBILITY FOR NETS AND NET ANCHOR ACCESSORIES.





## PHOTOGRAPHIC SEQUENCE





...19MPa















This leaflet only contains commercial information. It does not contain instructions for use.

\*Always respect the instructions of use included in the Omega Anchor. Always verify compatibility of all components, equipment and fall arrest devices used in combination with this Omega Anchor.



www.omegaanchors.com